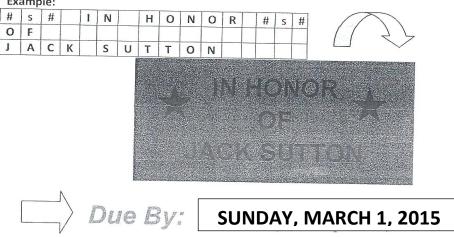

Cost: \$40 (includes brick, engraving, sealants, paint & shipping) Ck\_\_\_Cash\_\_\_ or MC/Visa (at www.cutinstone.biz)

Write your text below – Up to 3 lines! 16 characters per line including spaces, punctuation & stock logos.

| <br>All | text | will | be | automatical | lv | centered. |
|---------|------|------|----|-------------|----|-----------|
|         |      |      |    |             |    |           |

|                                       |   |   |   |   | 1 |   |   |   | 1 | 1 | 1    |   |     |   |
|---------------------------------------|---|---|---|---|---|---|---|---|---|---|------|---|-----|---|
| 1                                     | , | 1 | 1 | 1 |   | 1 |   | 1 |   | 1 | 1    | 1 |     |   |
|                                       |   |   | 1 | 1 | 1 | 1 | 1 | 1 | 1 |   |      | 1 |     | 1 |
|                                       |   |   |   |   | 1 | 1 | 1 |   | ſ | ( | 1    | 1 | 1   | 1 |
|                                       |   | 1 |   |   |   |   |   |   |   |   |      |   | 4 7 | 1 |
|                                       |   |   | 1 |   |   |   |   |   | 1 |   |      |   |     |   |
|                                       |   |   | 1 | 1 | 1 | 1 |   | 1 | 1 | 1 | 1    | 1 | 1 1 | 1 |
| · · · · · · · · · · · · · · · · · · · |   | 1 | 1 |   |   |   |   | 1 |   | 1 | 1    | 1 |     | 1 |
|                                       |   |   |   | - |   | 1 | 1 | 1 |   | 1 |      | 1 | 1 7 | 1 |
|                                       |   |   | 1 |   |   |   |   |   |   |   | -    |   | , , | ( |
|                                       |   |   |   |   | 1 | 1 | 1 |   |   | 1 |      |   |     |   |
|                                       |   | 1 |   | 1 |   | 1 |   | 1 |   | 1 |      | 1 |     | 1 |
|                                       |   |   |   | 1 |   | 1 | 1 |   |   | 1 | 10 C |   |     | 1 |
|                                       |   |   |   |   |   | 1 | 1 | 1 |   |   | 1    | 4 |     | 1 |
|                                       |   |   |   |   |   |   |   |   |   |   |      |   |     |   |

## Add a logo? Enter the code below (see example):

| #h# - heart | #s# - star      | #c# - cross | #p# - paw print                                        | #fl# - flag | #ag#- angel                                            |
|-------------|-----------------|-------------|--------------------------------------------------------|-------------|--------------------------------------------------------|
|             | #gr# - graduate |             | #ro# - rose<br>#vo# - volleyball<br>#bs# - baseball/sc |             | #ha#-handprint<br>#ft#-footprint<br>#ri#-cancer ribbon |

Example: